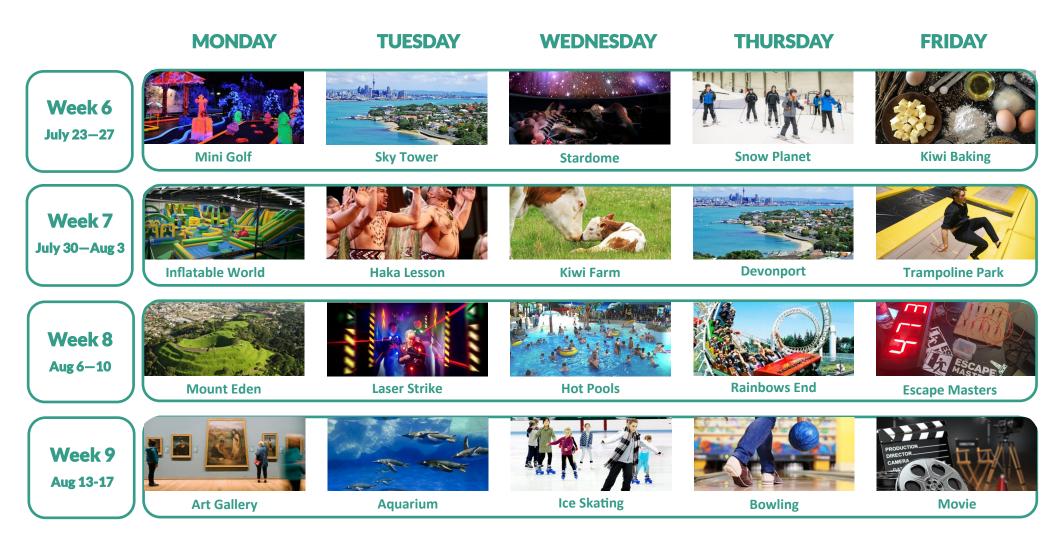

## YOUNG LEARNERS ENGLISH + ACTIVITIES PROGRAMME

18 June 2018—17 August 2018

English Tuition: 9am—12.15pm / Afternoon Activities: 1 pm—3.15 pm (approx.)

**MONDAY** 

## **TUESDAY**

## **WEDNESDAY**

**THURSDAY** 

**FRIDAY** 

Week 1 June 18-22

**Sky Tower** 

Devonport

**Treasure Hunt** 

Mini Golf

**Escape Masters** 

Week 2 June 25-29

**Trampoline Park** 

**Kiwi Farm** 

**Mission Bay** 

Inflatable World

Movie

Week 3

**July 2-7** 

**Laser Strike** 

**Rainbows End** 

Museum

**One Tree Hill** 

**Hot Pools** 

Week 4 **July 9-13** 

Clip n Climb

**Chariot Race** 

Ice Skating

**Art Gallery** 

**Aquarium** 

Week 5 **July 16-20** 

**Bowling** 

**Ceramic Painting** 

**Shopping** 

**Archery** 

Zoo